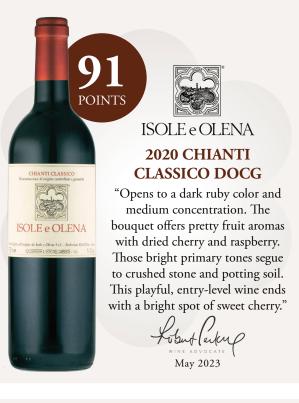

### **ISOLE e OLENA 2020 CHIANTI CLASSICO DOCG**

"Opens to a dark ruby color and medium concentration. The bouquet offers pretty fruit aromas with dried cherry and raspberry. Those bright primary tones segue to crushed stone and potting soil. This playful, entry-level wine ends with a bright spot of sweet cherry."

flacky May 2023

©2023 IMPORTED BY FOLIO FINE WINE PARTNERS, NAPA CA